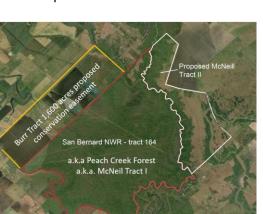

The adjoining Pledger Tract, owned by the Harrison Foundation, is another potential addition to the San Bernard NWR.

Lands adjoining the recently acquired Peach Creek Forest Unit of the SBNWR are being considered. One parcel is the McNeill II tract boarding on the northeast of Peach Creek. The next step for this land is to obtain a scope of work.

To the northwest, the Burr Tract is waiting for a quote of market value to as the next step toward converting it to a conservation easement.

The FWS has money to buy the 232-acre Coddou Tract that adjoins the Brothers Tract on its north end on Hwy 35 south of West Columbia. It is a heavily-wooded forest on the Brazos River.