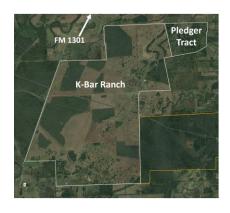

Land Acquisition: Mike Lange review activities leading to acquiring land for the Complex;

Two weeks ago, \$4 million was received from the Migratory Bird Commission to enable the \$17.5 million purchase of the K-Bar Ranch property. Closing is expected within the next couple of weeks. This forested land was cleared for cattle ranching; it will be restored to woodland.

The adjoining Pledger Tract, owned by the Harrison Foundation, is another potential addition to the San Bernard NWR.

Lands adjoining the recently acquired Peach Creek Forest Unit of the SBNWR are being considered. One parcel is the McNeill II tract boarding on the northeast of Peach Creek. The next step for this land is to obtain a scope of work.